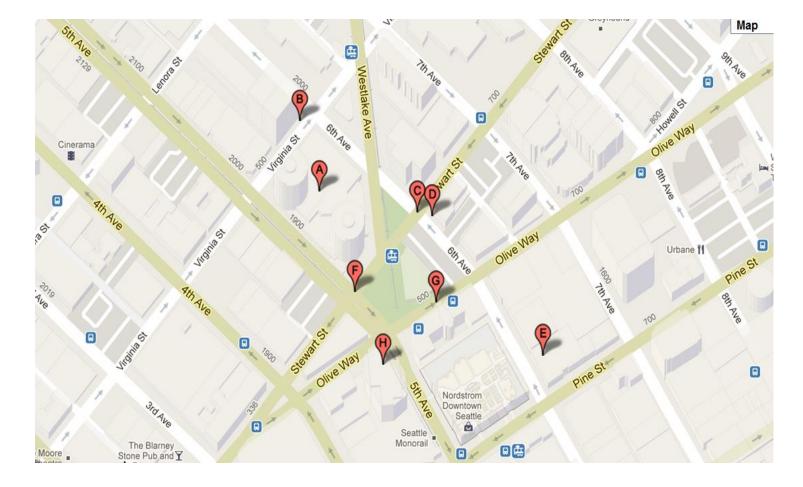

## Parking garage/lots around The Westin Seattle

- A The Westin Seattle 1900 5th Avenue Seattle, WA 98101 Tel. #: 206-728-1000
- B Westin Building Parking Garage (across Westin Hotel) 2010 5th Avenue Seattle, WA 98101 Tel. #: 206-381-1789
- C Impark Lot 60 (Bank of America Lot) 500 Stewart Street corner 6th Avenue Seattle, WA 98101 Tel. #: 206-381-1789
- D Impark Lot 61 601 Stewart Street Seattle, WA 98101 Tel. #: 206-381-1789

- E Pacific Place Parking Garage 600 Pine St., Seattle, WA 98101 Tel.: #206-652-9009
- F Key Park (in front of Westin Hotel) corner 5<sup>th</sup> & Stewart Seattle, WA 98101 Tel. # 206-381-1789
- G Medical Dental Building Garage 509 Olive Way Seattle, WA 98101 Tel. #206-291-9713
- H Westlake Tower Underground Parking 1601 5<sup>th</sup> Avenue Seattle, WA 98101 Tel. # 206-364-2000